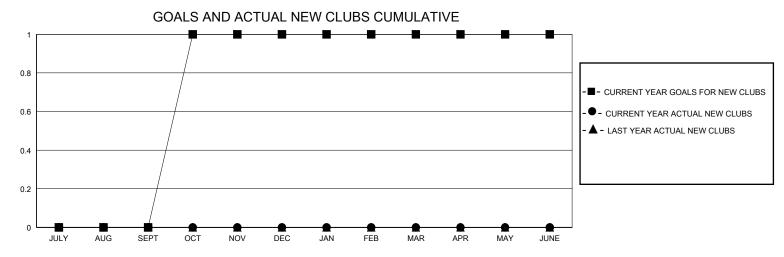

## District 11 B1

GMT: LOCATION MICHIGAN GMT CA

| O             |               |             | , , , , , , , , , , , , , , , , , , , , | · ·                   |                        |                         | 01111 071                                          |  |
|---------------|---------------|-------------|-----------------------------------------|-----------------------|------------------------|-------------------------|----------------------------------------------------|--|
|               | Club          | s           |                                         | Members               |                        |                         |                                                    |  |
|               | RESULTS FOR   | R 2023-2024 |                                         | RESULTS FOR 2023-2024 |                        |                         |                                                    |  |
| QUARTER       | NEW CLUB GOAL | NEW CLUBS   | DROPPED CLUBS                           | QUARTER MEME          | BER GROWTH NET<br>GOAL | MEMBER GROWTH<br>ACTUAL | DROPPED<br>MEMBERS ACTUAL<br>(including transfers) |  |
| JULY/AUG/SEPT | 0             | 0           | 0                                       | JULY/AUG/SEPT         | 20                     | 13                      | 27                                                 |  |
| OCT/NOV/DEC   | 1             | 0           | 1                                       | OCT/NOV/DEC           | 20                     | 19                      | 32                                                 |  |
| JAN/FEB/MAR   | 0             | 0           | 0                                       | JAN/FEB/MAR           | 20                     | 0                       | 0                                                  |  |
| APR/MAY/JUNE  | 0             | 0           | 0                                       | APR/MAY/JUNE          | 0                      | 0                       | 0                                                  |  |