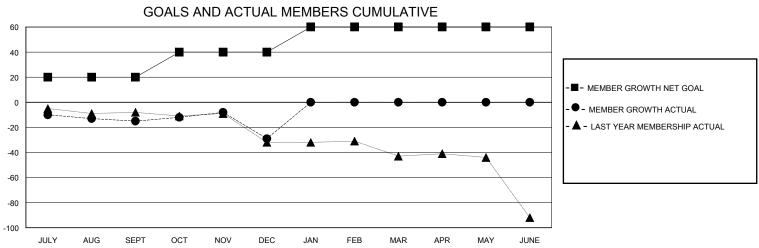

## District 11 B1

GMT: LOCATION MICHIGAN GMT CA

| O             |               |             | , , , , , , , , , , , , , , , , , , , , | · ·                   |                        |                         | 01111 071                                          |  |
|---------------|---------------|-------------|-----------------------------------------|-----------------------|------------------------|-------------------------|----------------------------------------------------|--|
|               | Club          | s           |                                         | Members               |                        |                         |                                                    |  |
|               | RESULTS FOR   | R 2023-2024 |                                         | RESULTS FOR 2023-2024 |                        |                         |                                                    |  |
| QUARTER       | NEW CLUB GOAL | NEW CLUBS   | DROPPED CLUBS                           | QUARTER MEME          | BER GROWTH NET<br>GOAL | MEMBER GROWTH<br>ACTUAL | DROPPED<br>MEMBERS ACTUAL<br>(including transfers) |  |
| JULY/AUG/SEPT | 0             | 0           | 0                                       | JULY/AUG/SEPT         | 20                     | 13                      | 27                                                 |  |
| OCT/NOV/DEC   | 1             | 0           | 1                                       | OCT/NOV/DEC           | 20                     | 19                      | 32                                                 |  |
| JAN/FEB/MAR   | 0             | 0           | 0                                       | JAN/FEB/MAR           | 20                     | 0                       | 0                                                  |  |
| APR/MAY/JUNE  | 0             | 0           | 0                                       | APR/MAY/JUNE          | 0                      | 0                       | 0                                                  |  |